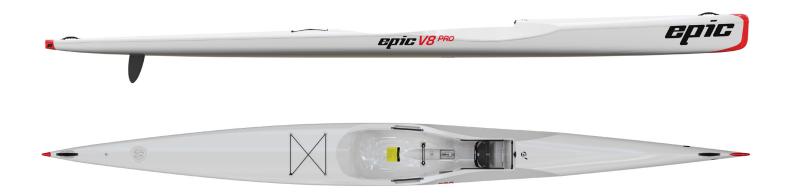

## EDIG V8 PRO

The all new **Epic V8 Pro** is the perfect boat for those who want a performance upgrade from our popular V8. The V8 Pro adds a foot (30 cm) of length and takes nearly 1.5" (4 cm) off the width, creating a surfski that is livelier and faster. The V8 Pro fits perfectly between the Epic V8 and the V10 Sport in terms of speed and stability.

epic V8 PRO

The V8 Pro includes the same great outfitting features of the V8, including the bow, stern and center carry handles, water bottle holder, and the patented Epic bailer.

The V8 Pro will fit paddlers from 4'10" to 6'5" in height. The reduced hump under knees will be appreciated by smaller paddler. Tall people between 6'5" and 6'7" will be better suited in the V8 or V10 Sport.

Length: 5.79 m (19 ft) Width: 50.5 cm (19.9 in) Depth: 32 cm (12.6 in)

Capacity: 36-127 kg (80-280 lbs)

Weights: Club: 16.8 kg (37 lbs)

Performance: 15 kg (33 lbs)

Ultra: 12 kg (26.5 lbs) GT: 9.2 kg (20.3 lbs)

\*\*Availability of GT construction may be delayed compared to other versions.

- Features our patented Epic bailer
- Four carry handles and water bottle holder
- Compatible with all 3 Epic carbon rudders (Weedless, Universal, Surf)