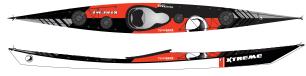

# XTREME

### THE NEXT GENERATION OF PLAYING ON THE SEA.

The Xtreme is designed to open new doors for ambitious paddlers who want to redefine what is possible in a sea kayak in rough water. This design has a performance potential beyond the present norm, limited only by imagination.

#### **Dimensions Volumes**

| Model  | length<br>overall | waterline<br>length *** | width | depth | cockpit    | Front  | Foredeck | Day    | Rear   | cockpit | Total<br>volume |
|--------|-------------------|-------------------------|-------|-------|------------|--------|----------|--------|--------|---------|-----------------|
| XTREME | 517 cm            | 440 cm                  | 54 cm | 30 cm | 87 x 49 cm | 89 ltr | 6 ltr    | 46 ltr | 74 ltr | 155 ltr | 370 ltr         |