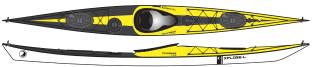

### AN EFFICIENT EXPEDITION SEA KAYAK FOR THE DISCERNING PADDLER.

**Dimensions** 

Refinement through and through. The Xcape is renowned for its stability, its predictable control in the wind, its ease of tracking and its slippery and efficient hull shape. Designed to take the hard work out of expeditioning, the Xcape will glide through challenging conditions and while away the miles.

**Volumes** 

|                                                                                                                                          | Difficultions     |                                                                                                                                                                                                                                                                                                                                                                                                                                                                                                                                                                                                                                                                                                                                                                                                                                                                                                                                                                                                                                                                                                                                                                                                                                                                                                                                                                                                                                                                                                                                                                                                                                                                                                                                                                                                                                                                                                                                                                                                                                                                                                                                |         |         |            |                   | Volunics   |          |                     |                      |                 |  |  |  |
|------------------------------------------------------------------------------------------------------------------------------------------|-------------------|--------------------------------------------------------------------------------------------------------------------------------------------------------------------------------------------------------------------------------------------------------------------------------------------------------------------------------------------------------------------------------------------------------------------------------------------------------------------------------------------------------------------------------------------------------------------------------------------------------------------------------------------------------------------------------------------------------------------------------------------------------------------------------------------------------------------------------------------------------------------------------------------------------------------------------------------------------------------------------------------------------------------------------------------------------------------------------------------------------------------------------------------------------------------------------------------------------------------------------------------------------------------------------------------------------------------------------------------------------------------------------------------------------------------------------------------------------------------------------------------------------------------------------------------------------------------------------------------------------------------------------------------------------------------------------------------------------------------------------------------------------------------------------------------------------------------------------------------------------------------------------------------------------------------------------------------------------------------------------------------------------------------------------------------------------------------------------------------------------------------------------|---------|---------|------------|-------------------|------------|----------|---------------------|----------------------|-----------------|--|--|--|
| Model                                                                                                                                    | length<br>overall | waterline<br>length ***                                                                                                                                                                                                                                                                                                                                                                                                                                                                                                                                                                                                                                                                                                                                                                                                                                                                                                                                                                                                                                                                                                                                                                                                                                                                                                                                                                                                                                                                                                                                                                                                                                                                                                                                                                                                                                                                                                                                                                                                                                                                                                        | width   | depth   | cockpit    | Front             | Foredeck   | Day      | Rear                | cockpit              | Total<br>volume |  |  |  |
| XCAPE                                                                                                                                    | 540 cm            | 465 cm                                                                                                                                                                                                                                                                                                                                                                                                                                                                                                                                                                                                                                                                                                                                                                                                                                                                                                                                                                                                                                                                                                                                                                                                                                                                                                                                                                                                                                                                                                                                                                                                                                                                                                                                                                                                                                                                                                                                                                                                                                                                                                                         | 55 cm   | 31 cm   | 87 x 49 cm | 87 ltr            | 6 ltr      | 45 ltr   | 72 ltr              | 150 ltr              | 360 ltr         |  |  |  |
| XCAPE-S                                                                                                                                  | 513 cm            | 447 cm                                                                                                                                                                                                                                                                                                                                                                                                                                                                                                                                                                                                                                                                                                                                                                                                                                                                                                                                                                                                                                                                                                                                                                                                                                                                                                                                                                                                                                                                                                                                                                                                                                                                                                                                                                                                                                                                                                                                                                                                                                                                                                                         | 54 cm   | 28.5 cm | 87 x 49 cm | 80 ltr            | 6 ltr      | 39 ltr   | 70 ltr              | 137 ltr              | 332 ltr         |  |  |  |
| XCAPE-X                                                                                                                                  | 535 cm            | 468 cm                                                                                                                                                                                                                                                                                                                                                                                                                                                                                                                                                                                                                                                                                                                                                                                                                                                                                                                                                                                                                                                                                                                                                                                                                                                                                                                                                                                                                                                                                                                                                                                                                                                                                                                                                                                                                                                                                                                                                                                                                                                                                                                         | 57.5 cm | 35.5 cm | 89 x 52 cm | 99 ltr            | 6 ltr      | 47 ltr   | 85 ltr              | 169 ltr              | 406 ltr         |  |  |  |
| FEATURES:                                                                                                                                |                   |                                                                                                                                                                                                                                                                                                                                                                                                                                                                                                                                                                                                                                                                                                                                                                                                                                                                                                                                                                                                                                                                                                                                                                                                                                                                                                                                                                                                                                                                                                                                                                                                                                                                                                                                                                                                                                                                                                                                                                                                                                                                                                                                |         |         |            |                   |            |          |                     |                      |                 |  |  |  |
| • Retractable Skeg  • Comfort cockpit  • Adjustable backrest  • Reflective deck elastics  • Silva 70P Compass Recess  For XCAPE, XCAPE-X |                   |                                                                                                                                                                                                                                                                                                                                                                                                                                                                                                                                                                                                                                                                                                                                                                                                                                                                                                                                                                                                                                                                                                                                                                                                                                                                                                                                                                                                                                                                                                                                                                                                                                                                                                                                                                                                                                                                                                                                                                                                                                                                                                                                |         |         |            |                   |            |          |                     |                      |                 |  |  |  |
| * 300                                                                                                                                    |                   | TRIVET OF THE PARTY OF THE PART |         |         | ÷          |                   |            |          | 6                   |                      |                 |  |  |  |
| O Classic O Handage                                                                                                                      | Tio               | enass.                                                                                                                                                                                                                                                                                                                                                                                                                                                                                                                                                                                                                                                                                                                                                                                                                                                                                                                                                                                                                                                                                                                                                                                                                                                                                                                                                                                                                                                                                                                                                                                                                                                                                                                                                                                                                                                                                                                                                                                                                                                                                                                         | XCAPE   |         |            |                   |            |          |                     |                      |                 |  |  |  |
| <ul><li>Classic</li><li>Hardcore</li></ul>                                                                                               | 300               | Na-ru                                                                                                                                                                                                                                                                                                                                                                                                                                                                                                                                                                                                                                                                                                                                                                                                                                                                                                                                                                                                                                                                                                                                                                                                                                                                                                                                                                                                                                                                                                                                                                                                                                                                                                                                                                                                                                                                                                                                                                                                                                                                                                                          |         |         |            | • 4 h             | atch desig | n includ | es fored            | deck hato            | ch              |  |  |  |
| * RONG                                                                                                                                   |                   | STAGES OF THE PROPERTY OF THE  | 0))40   |         | ÷          |                   | (B) (b)    |          | <b>B</b>            | XCAP                 | >               |  |  |  |
|                                                                                                                                          | TIE               | TRACE                                                                                                                                                                                                                                                                                                                                                                                                                                                                                                                                                                                                                                                                                                                                                                                                                                                                                                                                                                                                                                                                                                                                                                                                                                                                                                                                                                                                                                                                                                                                                                                                                                                                                                                                                                                                                                                                                                                                                                                                                                                                                                                          | XCHPR   |         | ÷          |                   |            |          |                     |                      | -               |  |  |  |
| <ul><li>Classic</li><li>Hardcore</li></ul>                                                                                               |                   |                                                                                                                                                                                                                                                                                                                                                                                                                                                                                                                                                                                                                                                                                                                                                                                                                                                                                                                                                                                                                                                                                                                                                                                                                                                                                                                                                                                                                                                                                                                                                                                                                                                                                                                                                                                                                                                                                                                                                                                                                                                                                                                                |         |         |            |                   | (B) (D)    |          | OE (A               | XCAPE.               | -<br>&          |  |  |  |
|                                                                                                                                          |                   | HO-SIL                                                                                                                                                                                                                                                                                                                                                                                                                                                                                                                                                                                                                                                                                                                                                                                                                                                                                                                                                                                                                                                                                                                                                                                                                                                                                                                                                                                                                                                                                                                                                                                                                                                                                                                                                                                                                                                                                                                                                                                                                                                                                                                         | O PO    |         | ÷          |                   | B 0        |          |                     | XPLORE               | >-<br>x         |  |  |  |
| Classic Hardcore                                                                                                                         |                   | TRACE                                                                                                                                                                                                                                                                                                                                                                                                                                                                                                                                                                                                                                                                                                                                                                                                                                                                                                                                                                                                                                                                                                                                                                                                                                                                                                                                                                                                                                                                                                                                                                                                                                                                                                                                                                                                                                                                                                                                                                                                                                                                                                                          | XCHPQ   |         | ò          | A                 | В          |          | 0                   | 6                    |                 |  |  |  |
| - Classic - Hardcore                                                                                                                     | •                 |                                                                                                                                                                                                                                                                                                                                                                                                                                                                                                                                                                                                                                                                                                                                                                                                                                                                                                                                                                                                                                                                                                                                                                                                                                                                                                                                                                                                                                                                                                                                                                                                                                                                                                                                                                                                                                                                                                                                                                                                                                                                                                                                |         |         |            | 24 cm<br>Round ha |            |          | .5 cm<br>deck hatcl | 20 cm<br>n Day hatch | ı               |  |  |  |