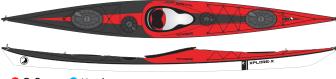

## XPLORE-X

#### A HIGH PERFORMANCE EXPEDITION SEA KAYAK FOR THE ADVENTUROUS PADDLER.

The Xplore is a record breaking expedition kayak. Its generous load carrying capacity and high cruising speed have made it a favourite with adventurers all over the world. Its ability to accelerate quickly to catch a swell, along with its precise edging control make the Xplore an inspiration for the accomplished kayaker.

#### **Dimensions Volumes**

| Model    | length<br>overall | waterline<br>length *** | width | depth | cockpit    | Front   | Foredeck | Day    | Rear   | cockpit | Total<br>volume |
|----------|-------------------|-------------------------|-------|-------|------------|---------|----------|--------|--------|---------|-----------------|
| XPLORE-X | 550 cm            | 470 cm                  | 61 cm | 35 cm | 89 x 52 cm | 105 ltr | 6 ltr    | 50 ltr | 90 ltr | 179 ltr | 430 ltr         |