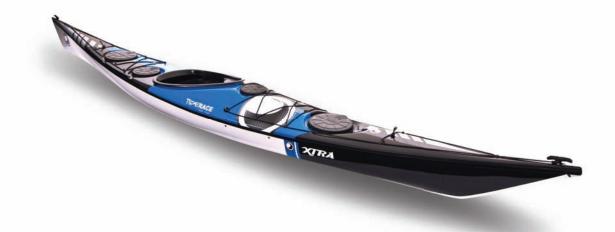

### PERFECT FOR SURFING, ROCKHOPPING AND DAY TOURING.

The Xtra is a short, nimble and stable sea kayak designed for manoeuvrability through the rock gardens. It incorporates a hard-chined hull mid-section for outstanding surfing ability. This highly controllable boat provides security and fun for those seeking adventures close to shore.

#### **Dimensions**

| Model | length<br>overall | waterline<br>length *** | width   | depth   | cockpit    |
|-------|-------------------|-------------------------|---------|---------|------------|
| XTRA  | 505 cm            | 435 cm                  | 56.5 cm | 33.5 cm | 87 x 49 cm |

#### **Volumes**

| Front  | Foredeck | Day    | Rear   | cockpit | Total<br>volume |  |
|--------|----------|--------|--------|---------|-----------------|--|
| 75 ltr | 6 ltr    | 48 ltr | 75 ltr | 165 ltr | 369 ltr         |  |