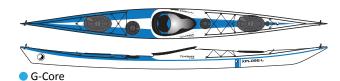

# XPLORE

A HIGH PERFORMANCE EXPEDITION SEA KAYAK FOR THE ADVENTUROUS PADDLER.

The Xplore is a record breaking expedition kayak. Its generous load carrying capacity and high cruising speed have made it a favourite with adventurers all over the world. Its ability to accelerate quickly to catch a swell, along with its precise edging control make the Xplore an inspiration for the accomplished kayaker.

#### **Dimensions Volumes**

| Model length overall | waterline<br>length *** | width | depth   | cockpit    | Front  | Foredeck | Day    | Rear   | cockpit | Total<br>volume |
|----------------------|-------------------------|-------|---------|------------|--------|----------|--------|--------|---------|-----------------|
| XPLOR€-\$ 530 cm     | 460 cm                  | 51 cm | 31.5 cm | 87 x 49 cm | 80 ltr | 6 ltr    | 38 ltr | 70 ltr | 136 ltr | 330 ltr         |
| XPLOR€-U 530 cm      | 460 cm                  | 54 cm |         | 87 x 49 cm | 85 ltr | 6 ltr    | 44 ltr | 73 ltr | 146 ltr | 354 ltr         |
| XPLOR€-L 550 cm      | 470 cm                  | 54 cm |         | 87 x 49 cm | 92 ltr | 6 ltr    | 48 ltr | 76 ltr | 158 ltr | 380 ltr         |

G-Core

Hardcore

Carbon Pro

Carbon Pro