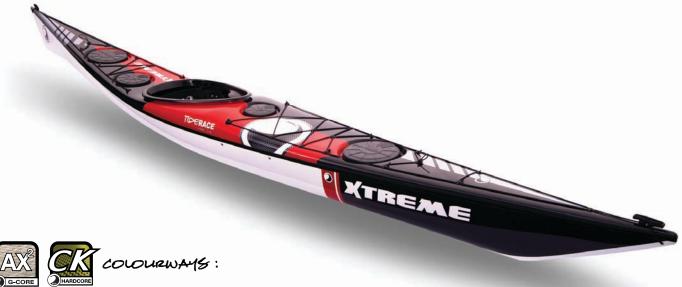

# XTREME

### THE NEXT GENERATION OF PLAYING ON THE SEA.

The Xtreme is designed to open new doors for ambitious paddlers who want to redefine what is possible in a sea kayak in rough water. This design has a performance potential beyond the present norm, limited only by imagination.

#### **Dimensions Volumes**

| Model  | length<br>overall | waterline<br>length *** | width | depth | cockpit    | Front  | Foredeck | Day    | Rear   | cockpit | Total<br>volume |
|--------|-------------------|-------------------------|-------|-------|------------|--------|----------|--------|--------|---------|-----------------|
| XTREME | 517 cm            | 440 cm                  | 54 cm | 30 cm | 87 x 49 cm | 89 ltr | 6 ltr    | 46 ltr | 74 ltr | 155 ltr | 370 ltr         |