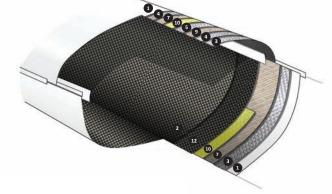

## TCT CONSTRUCTION

Our kayaks feature Tiderace Core Technology – a multi-layer laminate with an additional resin supported core that's designed to take abuse in rock gardens, big surf and expedition use. Performance laminates that give significantly stronger, stiffer and lighter kayaks, far exceeding the typical industry standard.

CLASSIC
Wet Laminate deck and hull

**G-COR**Wet Laminate deck, Vacuum hull

**HARDCOR€** Vacuum deck and hull

CARBON-PRO
Vacuum deck, infused hull

- Gel Coat
- Glass cloth s-lite
- Glass cloth lite
- Glass cloth medium
- Glass cloth heavy
- Glass cloth s-heavy
- Glass biaxial lite
- Glass biaxial medium
- Glass biaxial heavy
- Soric SF2 core
- Carbon Kevlar cloth
- Carbon cloth

All constructions use a specially formulated epoxy resin which is stronger and tougher than polyester or vinylester resin.

Epoxy compatible polyester gelcoat for easy field repair.

All constructions are post, heat-cured.

Bonded "biscuit tin" side seam with additional inside and outside tape seams.

THE WORLD'S FINEST ROUGH WATER, TOURING SEA KAYAK

Xcite is a touring sea kayak with high manoeuvrability, stability, comfort and seaworthiness. The boat's composure in rough water is legendary - it give paddlers a feeling of security and invincibility that is rarely found in other designs.