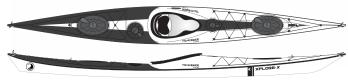

## XPLORE-X

#### A HIGH PERFORMANCE EXPEDITION SEA KAYAK FOR THE ADVENTUROUS PADDLER.

The Xplore is a record breaking expedition kayak. Its generous load carrying capacity and high cruising speed have made it a favourite with adventurers all over the world. Its ability to accelerate quickly to catch a swell, along with its precise edging control make the Xplore an inspiration for the accomplished kayaker.

#### **Dimensions Volumes**

| Model    | length<br>overall | waterline<br>length *** | width | depth | cockpit    | Front   | Foredeck | Day    | Rear   | cockpit | Total<br>volume |
|----------|-------------------|-------------------------|-------|-------|------------|---------|----------|--------|--------|---------|-----------------|
| XPLORE-X | 550 cm            | 470 cm                  | 61 cm | 35 cm | 89 x 52 cm | 105 ltr | 6 ltr    | 50 ltr | 90 ltr | 179 ltr | 430 ltr         |