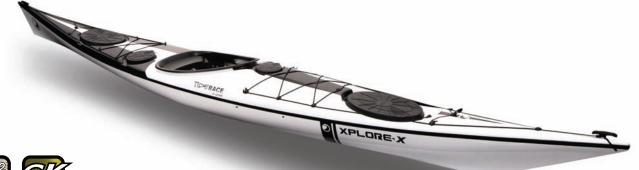

## XPLORE-X

#### A HIGH PERFORMANCE EXPEDITION SEA KAYAK FOR THE ADVENTUROUS PADDLER.

The Xplore is a record breaking expedition kayak. Its generous load carrying capacity and high cruising speed have made it a favourite with adventurers all over the world. Its ability to accelerate quickly to catch a swell, along with its precise edging control make the Xplore an inspiration for the accomplished kayaker.

#### **Dimensions Volumes**

| Model    | length<br>overall | waterline<br>length *** | width | depth | cockpit    | Front   | Foredeck | Day    | Rear   | cockpit | Total<br>volume |
|----------|-------------------|-------------------------|-------|-------|------------|---------|----------|--------|--------|---------|-----------------|
| XPLORE-X | 550 cm            | 470 cm                  | 61 cm | 35 cm | 89 x 52 cm | 105 ltr | 6 ltr    | 50 ltr | 90 ltr | 179 ltr | 430 ltr         |