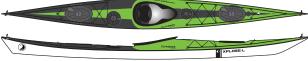

### PERFECT FOR SURFING, ROCKHOPPING AND DAY TOURING.

The Xtra is a short, nimble and stable sea kayak designed for manoeuvrability through the rock gardens. It incorporates a hard-chined hull mid-section for outstanding surfing ability. This highly controllable boat provides security and fun for those seeking adventures close to shore.

#### **Dimensions**

| Model | length<br>overall | waterline<br>length *** | width   | depth   | cockpit    |
|-------|-------------------|-------------------------|---------|---------|------------|
| XTRA  | 505 cm            | 435 cm                  | 56.5 cm | 33.5 cm | 87 x 49 cm |

#### **Volumes**

| Front  | Foredeck | Day    | Rear   | cockpit | Total<br>volume |  |
|--------|----------|--------|--------|---------|-----------------|--|
| 75 ltr | 6 ltr    | 48 ltr | 75 ltr | 165 ltr | 369 ltr         |  |

### FEATURES:

Retractable Skeg

• Comfort cockpit

• Adjustable backrest

• Reflective deck elastics

Round hatch

15 cm Oval hatch Foredeck hatch Day hatch