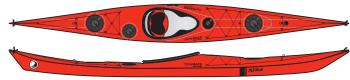

# XPLORE

A HIGH PERFORMANCE EXPEDITION SEA KAYAK FOR THE ADVENTUROUS PADDLER.

The Xplore is a record breaking expedition kayak. Its generous load carrying capacity and high cruising speed have made it a favourite with adventurers all over the world. Its ability to accelerate quickly to catch a swell, along with its precise edging control make the Xplore an inspiration for the accomplished kayaker.

#### **Dimensions Volumes**

| Model length overall | waterline<br>length *** | width | depth   | cockpit    | Front  | Foredeck | Day    | Rear   | cockpit | Total<br>volume |
|----------------------|-------------------------|-------|---------|------------|--------|----------|--------|--------|---------|-----------------|
| XPLOR€-\$ 530 cm     | 460 cm                  | 51 cm | 31.5 cm | 87 x 49 cm | 80 ltr | 6 ltr    | 38 ltr | 70 ltr | 136 ltr | 330 ltr         |
| XPLOR€-U 530 cm      | 460 cm                  | 54 cm |         | 87 x 49 cm | 85 ltr | 6 ltr    | 44 ltr | 73 ltr | 146 ltr | 354 ltr         |
| XPLOR€-L 550 cm      | 470 cm                  | 54 cm |         | 87 x 49 cm | 92 ltr | 6 ltr    | 48 ltr | 76 ltr | 158 ltr | 380 ltr         |

### FEATURES:

• Retractable Skeg

• Comfort cockpit

• Adjustable backrest

• Reflective deck elastics

• Silva 70P Compass Recess

• 4 hatch design includes foredeck hatch

Round hatch