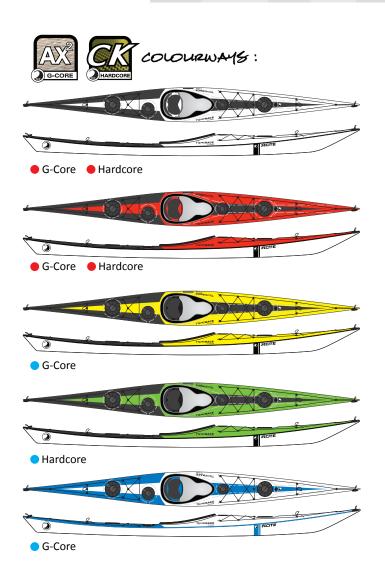

Xtra – brings the fun in close to shore. (see main product description)

- New Constructions. A new year, a new round of refinements in our kayak constructions.
   More strategic reinforcing, new developments in Tiderace Core Technologies, new moulding techniques and a commitment to using the strongest and highest specification resins and laminates available.
- New Visual Designs. New for 2012, Tiderace introduce a stunning new graphic layout to its top range constructions. A combination of innovative technique combined with pure craftsmanship - never seen before in the sea kayak world. This artwork creates a stunning visual appeal – a new signature for Tiderace which will undoubtedly set our boats apart from the rest.
- New Graphics. Kayak model logos redesigned for 2012 these new graphics complete the new visual design.

## TCT CONSTRUCTION

Our kayaks feature Tiderace Core Technology – a multi-layer laminate with an additional resin supported core that's designed to take abuse in rock gardens, big surf and expedition use. Performance laminates that give significantly stronger, stiffer and lighter kayaks, far exceeding the typical industry standard.

CLASSIC
Wet Laminate deck and hull

**G-COR**Wet Laminate deck, Vacuum hull

**HARDCOR€** Vacuum deck and hull

CARBON-PRO
Vacuum deck, infused hull

- Gel Coat
- Glass cloth s-lite
- Glass cloth lite
- Glass cloth medium
- Glass cloth heavy
- Glass cloth s-heavy
- Glass biaxial lite
- Glass biaxial medium
- Glass biaxial heavy
- Soric SF2 core
- Carbon Kevlar cloth
- Carbon cloth

All constructions use a specially formulated epoxy resin which is stronger and tougher than polyester or vinylester resin.

Epoxy compatible polyester gelcoat for easy field repair.

All constructions are post, heat-cured.

Bonded "biscuit tin" side seam with additional inside and outside tape seams.

THE WORLD'S FINEST ROUGH WATER, TOURING SEA KAYAK

Xcite is a touring sea kayak with high manoeuvrability, stability, comfort and seaworthiness. The boat's composure in rough water is legendary - it give paddlers a feeling of security and invincibility that is rarely found in other designs.