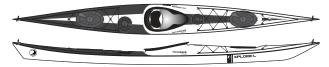

# XPLORE

A HIGH PERFORMANCE EXPEDITION SEA KAYAK FOR THE ADVENTUROUS PADDLER.

The Xplore is a record breaking expedition kayak. Its generous load carrying capacity and high cruising speed have made it a favourite with adventurers all over the world. Its ability to accelerate quickly to catch a swell, along with its precise edging control make the Xplore an inspiration for the accomplished kayaker.

#### **Dimensions Volumes**

| Model length overall | waterline<br>length *** | width | depth   | cockpit    | Front  | Foredeck | Day    | Rear   | cockpit | Total<br>volume |
|----------------------|-------------------------|-------|---------|------------|--------|----------|--------|--------|---------|-----------------|
| XPLOR€-\$ 530 cm     | 460 cm                  | 51 cm | 31.5 cm | 87 x 49 cm | 80 ltr | 6 ltr    | 38 ltr | 70 ltr | 136 ltr | 330 ltr         |
| XPLOR€-U 530 cm      | 460 cm                  | 54 cm |         | 87 x 49 cm | 85 ltr | 6 ltr    | 44 ltr | 73 ltr | 146 ltr | 354 ltr         |
| XPLOR€-L 550 cm      | 470 cm                  | 54 cm |         | 87 x 49 cm | 92 ltr | 6 ltr    | 48 ltr | 76 ltr | 158 ltr | 380 ltr         |

### FEATURES:

• Retractable Skeg

• Comfort cockpit

• Adjustable backrest

• Reflective deck elastics

• Silva 70P Compass Recess

• 4 hatch design includes foredeck hatch

Round hatch