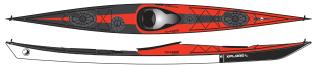

# XPLORE

A HIGH PERFORMANCE EXPEDITION SEA KAYAK FOR THE ADVENTUROUS PADDLER.

The Xplore is a record breaking expedition kayak. Its generous load carrying capacity and high cruising speed have made it a favourite with adventurers all over the world. Its ability to accelerate quickly to catch a swell, along with its precise edging control make the Xplore an inspiration for the accomplished kayaker.

#### **Dimensions Volumes**

| Model length overall | waterline<br>length *** | width | depth   | cockpit    | Front  | Foredeck | Day    | Rear   | cockpit | Total<br>volume |
|----------------------|-------------------------|-------|---------|------------|--------|----------|--------|--------|---------|-----------------|
| XPLOR€-\$ 530 cm     | 460 cm                  | 51 cm | 31.5 cm | 87 x 49 cm | 80 ltr | 6 ltr    | 38 ltr | 70 ltr | 136 ltr | 330 ltr         |
| XPLOR€-U 530 cm      | 460 cm                  | 54 cm |         | 87 x 49 cm | 85 ltr | 6 ltr    | 44 ltr | 73 ltr | 146 ltr | 354 ltr         |
| XPLOR€-L 550 cm      | 470 cm                  | 54 cm |         | 87 x 49 cm | 92 ltr | 6 ltr    | 48 ltr | 76 ltr | 158 ltr | 380 ltr         |

G-Core

Hardcore

Carbon Pro

Carbon Pro