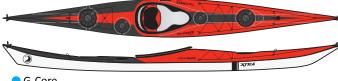

Bonded "biscuit tin" side seam with additional inside and outside tape seams.

THE WORLD'S FINEST ROUGH WATER, TOURING SEA KAYAK

Xcite is a touring sea kayak with high manoeuvrability, stability, comfort and seaworthiness. The boat's composure in rough water is legendary - it give paddlers a feeling of security and invincibility that is rarely found in other designs.

#### **Dimensions Volumes**

| Model | length<br>overall | waterline<br>length *** |       | depth | cockpit    | Front  | Foredeck | Day    | Rear   | cockpit | Total<br>volume |
|-------|-------------------|-------------------------|-------|-------|------------|--------|----------|--------|--------|---------|-----------------|
| XCITE | 532 cm            | 455 cm                  | 54 cm | 31 cm | 87 x 49 cm | 90 ltr | 6 ltr    | 42 ltr | 76 ltr | 152 ltr | 366 ltr         |

### FEATURES:

Retractable Skeg

• Comfort cockpit

• Adjustable backrest

• Reflective deck elastics

Foredeck hatch Day hatch Oval hatch