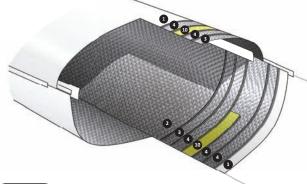

## TCT CONSTRUCTION

Our kayaks feature Tiderace Core Technology – a multi-layer laminate with an additional resin supported core that's designed to take abuse in rock gardens, big surf and expedition use. Performance laminates that give significantly stronger, stiffer and lighter kayaks, far exceeding the typical industry standard.

CLASSIC
Wet Laminate deck and hull

**G-COR**Wet Laminate deck, Vacuum hull

**HARDCOR€** Vacuum deck and hull

CARBON-PRO
Vacuum deck, infused hull

- Gel Coat
- Glass cloth s-lite
- Glass cloth lite
- Glass cloth medium
- Glass cloth heavy
- Glass cloth s-heavy
- Glass biaxial lite
- Glass biaxial medium
- Glass biaxial heavy
- Soric SF2 core
- Carbon Kevlar cloth
- Carbon cloth

All constructions use a specially formulated epoxy resin which is stronger and tougher than polyester or vinylester resin.

Epoxy compatible polyester gelcoat for easy field repair.

All constructions are post, heat-cured.

Bonded "biscuit tin" side seam with additional inside and outside tape seams.

THE WORLD'S FINEST ROUGH WATER, TOURING SEA KAYAK

Xcite is a touring sea kayak with high manoeuvrability, stability, comfort and seaworthiness. The boat's composure in rough water is legendary - it give paddlers a feeling of security and invincibility that is rarely found in other designs.