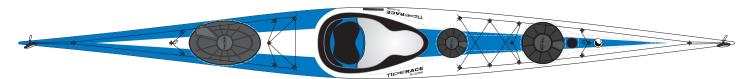

Bonded "biscuit tin" side seam with additional inside and outside tape seams.

THE WORLD'S FINEST ROUGH WATER, TOURING SEA KAYAK

Xcite is a touring sea kayak with high manoeuvrability, stability, comfort and seaworthiness. The boat's composure in rough water is legendary - it give paddlers a feeling of security and invincibility that is rarely found in other designs.

#### **Dimensions Volumes**

| Model | length<br>overall | waterline<br>length *** |       | depth | cockpit    | Front  | Foredeck | Day    | Rear   | cockpit | Total<br>volume |
|-------|-------------------|-------------------------|-------|-------|------------|--------|----------|--------|--------|---------|-----------------|
| XCITE | 532 cm            | 455 cm                  | 54 cm | 31 cm | 87 x 49 cm | 90 ltr | 6 ltr    | 42 ltr | 76 ltr | 152 ltr | 366 ltr         |

### FEATURES:

Retractable Skeg

• Comfort cockpit

• Adjustable backrest

• Reflective deck elastics

Foredeck hatch Day hatch Oval hatch