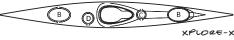

## XPLORE-X

#### **Dimensions Volumes**

| Model    | length<br>overall | waterline<br>length *** | width | depth | cockpit    | Front   | Foredeck | Day    | Rear   | cockpit | Total<br>volume |
|----------|-------------------|-------------------------|-------|-------|------------|---------|----------|--------|--------|---------|-----------------|
| XPLORE-X | 550 cm            | 470 cm                  | 61 cm | 35 cm | 89 x 52 cm | 105 ltr | 6 ltr    | 50 ltr | 90 ltr | 179 ltr | 430 ltr         |

#### FEATURES:

• Comfort cockpit

Adjustable backrest

• Reflective deck elastics

• Silva 70P Compass Recess

• 4 hatch design includes foredeck hatch

24 cm Round hatch

15 cm 20 cm Oval hatch Foredeck hatch Day hatch