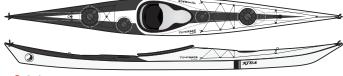

### PERFECT FOR SURFING, ROCKHOPPING AND DAY TOURING.

The Xtra is a short, nimble and stable sea kayak designed for manoeuvrability through the rock gardens. It incorporates a hard-chined hull mid-section for outstanding surfing ability. This highly controllable boat provides security and fun for those seeking adventures close to shore.

#### **Dimensions**

| Model | length<br>overall | waterline<br>length *** | width   | depth   | cockpit    |
|-------|-------------------|-------------------------|---------|---------|------------|
| XTRA  | 505 cm            | 435 cm                  | 56.5 cm | 33.5 cm | 87 x 49 cm |

#### **Volumes**

| Front  | Foredeck | Day    | Rear   | cockpit | Total<br>volume |  |
|--------|----------|--------|--------|---------|-----------------|--|
| 75 ltr | 6 ltr    | 48 ltr | 75 ltr | 165 ltr | 369 ltr         |  |