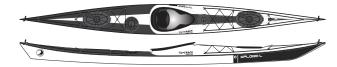

#### A HIGH PERFORMANCE EXPEDITION SEA KAYAK FOR THE ADVENTUROUS PADDLER.

The Xplore is a record breaking expedition kayak. Its generous load carrying capacity and high cruising speed have made it a favourite with adventurers all over the world. Its ability to accelerate quickly to catch a swell, along with its precise edging control make the Xplore an inspiration for the accomplished kayaker.

#### **Dimensions Volumes**

| Model    | length<br>overall | waterline<br>length *** | width | depth | cockpit    | Front   | Foredeck | Day    | Rear   | cockpit | Total<br>volume |
|----------|-------------------|-------------------------|-------|-------|------------|---------|----------|--------|--------|---------|-----------------|
| XPLORE-X | 550 cm            | 470 cm                  | 61 cm | 35 cm | 89 x 52 cm | 105 ltr | 6 ltr    | 50 ltr | 90 ltr | 179 ltr | 430 ltr         |

waterline \*\*\* p = paddler k = kayak

G-Core Hardcore

Carbon Pro