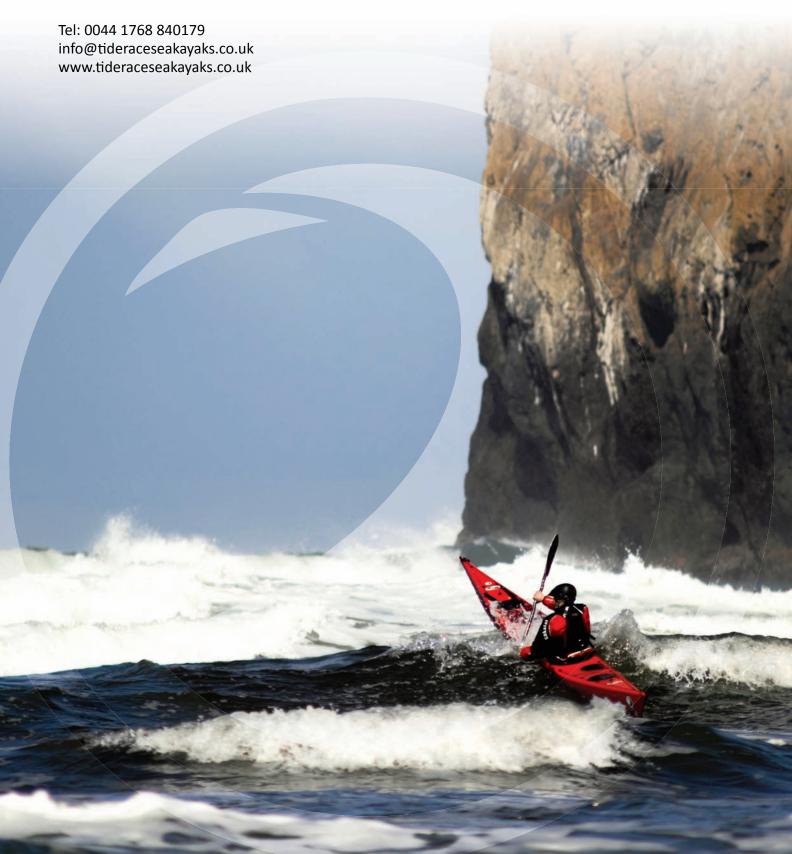

Bonded "biscuit tin" side seam with additional inside and outside tape seams.

THE WORLD'S FINEST ROUGH WATER, TOURING SEA KAYAK

Xcite is a touring sea kayak with high manoeuvrability, stability, comfort and seaworthiness. The boat's composure in rough water is legendary - it give paddlers a feeling of security and invincibility that is rarely found in other designs.

#### THE WORLD'S FINEST ROUGH WATER, TOURING SEA KAYAK

Xcite is a touring sea kayak with high manoeuvrability, stability, comfort and seaworthiness. The boat's composure in rough water is legendary - it give paddlers a feeling of security and invincibility