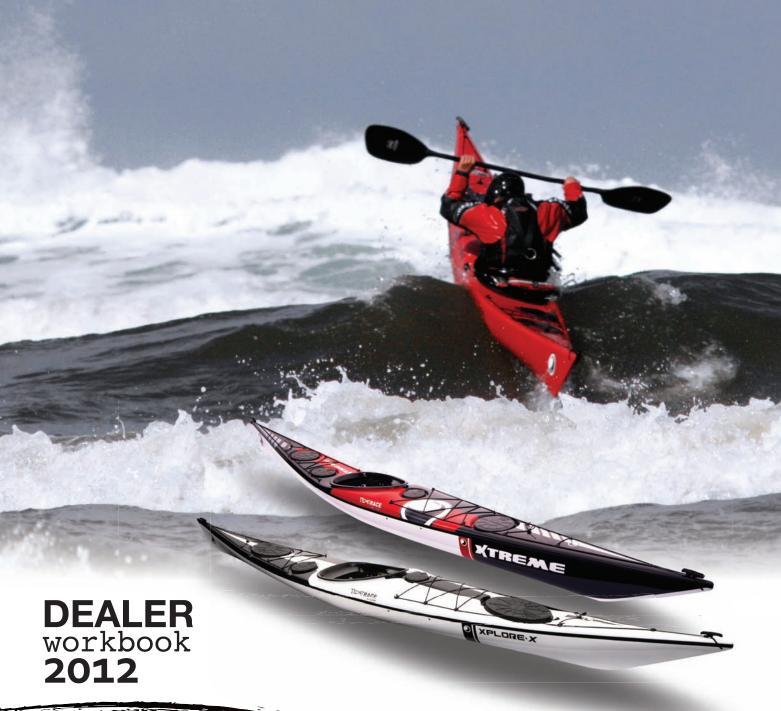

### THE NEXT GENERATION OF PLAYING ON THE SEA.

The Xtreme is designed to open new doors for ambitious paddlers who want to redefine what is possible in a sea kayak in rough water. This design has a performance potential beyond the present norm, limited only by imagination.

#### **Dimensions Volumes**

| Model  | length<br>overall | waterline<br>length *** | width | depth | cockpit    | Front  | Foredeck | Day    | Rear   | cockpit | Total<br>volume |
|--------|-------------------|-------------------------|-------|-------|------------|--------|----------|--------|--------|---------|-----------------|
| XTREME | 517 cm            | 440 cm                  | 54 cm | 30 cm | 87 x 49 cm | 89 ltr | 6 ltr    | 46 ltr | 74 ltr | 155 ltr | 370 ltr         |