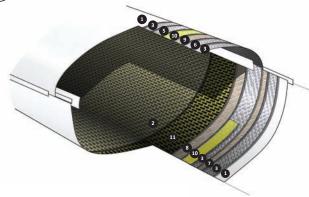

## TCT CONSTRUCTION

Our kayaks feature Tiderace Core Technology – a multi-layer laminate with an additional resin supported core that's designed to take abuse in rock gardens, big surf and expedition use. Performance laminates that give significantly stronger, stiffer and lighter kayaks, far exceeding the typical industry standard.

CLASSIC
Wet Laminate deck and hull

**G-COR**Wet Laminate deck, Vacuum hull

**HARDCOR€** Vacuum deck and hull

CARBON-PRO
Vacuum deck, infused hull

- Gel Coat
- Glass cloth s-lite
- Glass cloth lite
- Glass cloth medium
- Glass cloth heavy
- Glass cloth s-heavy
- Glass biaxial lite
- Glass biaxial medium
- Glass biaxial heavy
- Soric SF2 core
- Carbon Kevlar cloth
- Carbon cloth

All constructions use a specially formulated epoxy resin which is stronger and tougher than polyester or vinylester resin.

Epoxy compatible polyester gelcoat for easy field repair.

All constructions are post, heat-cured.

Bonded "biscuit tin" side seam with additional inside and outside tape seams.

THE WORLD'S FINEST ROUGH WATER, TOURING SEA KAYAK

Xcite is a touring sea kayak with high manoeuvrability, stability, comfort and seaworthiness. The boat's composure in rough water is legendary - it give paddlers a feeling of security and invincibility that is rarely found in other designs.