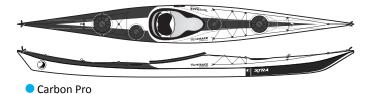

### THE NEXT GENERATION OF PLAYING ON THE SEA.

The Xtreme is designed to open new doors for ambitious paddlers who want to redefine what is possible in a sea kayak in rough water. This design has a performance potential beyond the present norm, limited only by imagination.

#### **Dimensions Volumes**

| Model  | length<br>overall | waterline<br>length *** | width | depth | cockpit    | Front  | Foredeck | Day    | Rear   | cockpit | Total<br>volume |
|--------|-------------------|-------------------------|-------|-------|------------|--------|----------|--------|--------|---------|-----------------|
| XTREME | 517 cm            | 440 cm                  | 54 cm | 30 cm | 87 x 49 cm | 89 ltr | 6 ltr    | 46 ltr | 74 ltr | 155 ltr | 370 ltr         |

### FEATURES:

Retractable Skeg

• Comfort cockpit

• Adjustable backrest

• Reflective deck elastics

24 cm Round hatch

15 cm 20 cm Oval hatch Foredeck hatch Day hatch