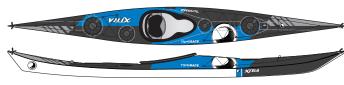

### PERFECT FOR SURFING, ROCKHOPPING AND DAY TOURING.

The Xtra is a short, nimble and stable sea kayak designed for manoeuvrability through the rock gardens. It incorporates a hard-chined hull mid-section for outstanding surfing ability. This highly controllable boat provides security and fun for those seeking adventures close to shore.

#### **Dimensions**

| Model | length<br>overall | waterline<br>length *** | width   | depth   | cockpit    |
|-------|-------------------|-------------------------|---------|---------|------------|
| XTRA  | 505 cm            | 435 cm                  | 56.5 cm | 33.5 cm | 87 x 49 cm |

#### **Volumes**

| Front  | Foredeck | Day    | Rear   | cockpit | Total<br>volume |  |
|--------|----------|--------|--------|---------|-----------------|--|
| 75 ltr | 6 ltr    | 48 ltr | 75 ltr | 165 ltr | 369 ltr         |  |

### FEATURES:

Retractable Skeg

• Comfort cockpit

• Adjustable backrest

• Reflective deck elastics

Round hatch

15 cm Oval hatch Foredeck hatch Day hatch