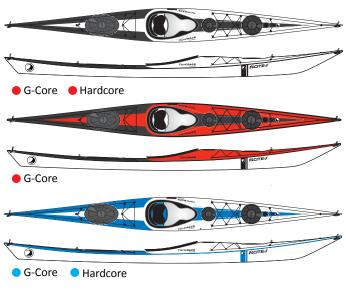

## TCT CONSTRUCTION

Our kayaks feature Tiderace Core Technology – a multi-layer laminate with an additional resin supported core that's designed to take abuse in rock gardens, big surf and expedition use. Performance laminates that give significantly stronger, stiffer and lighter kayaks, far exceeding the typical industry standard.

CLASSIC
Wet Laminate deck and hull

**G-COR**Wet Laminate deck, Vacuum hull

**HARDCOR€** Vacuum deck and hull

CARBON-PRO
Vacuum deck, infused hull

- Gel Coat
- Glass cloth s-lite
- Glass cloth lite
- Glass cloth medium
- Glass cloth heavy
- Glass cloth s-heavy
- Glass biaxial lite
- Glass biaxial medium
- Glass biaxial heavy
- Soric SF2 core
- Carbon Kevlar cloth
- Carbon cloth

All constructions use a specially formulated epoxy resin which is stronger and tougher than polyester or vinylester resin.

Epoxy compatible polyester gelcoat for easy field repair.

All constructions are post, heat-cured.