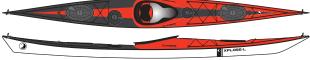

#### A HIGH PERFORMANCE EXPEDITION SEA KAYAK FOR THE ADVENTUROUS PADDLER.

The Xplore is a record breaking expedition kayak. Its generous load carrying capacity and high cruising speed have made it a favourite with adventurers all over the world. Its ability to accelerate quickly to catch a swell, along with its precise edging control make the Xplore an inspiration for the accomplished kayaker.

#### **Dimensions Volumes**

| Model    | length<br>overall | waterline<br>length *** | width | depth | cockpit    | Front   | Foredeck | Day    | Rear   | cockpit | Total<br>volume |
|----------|-------------------|-------------------------|-------|-------|------------|---------|----------|--------|--------|---------|-----------------|
| XPLORE-X | 550 cm            | 470 cm                  | 61 cm | 35 cm | 89 x 52 cm | 105 ltr | 6 ltr    | 50 ltr | 90 ltr | 179 ltr | 430 ltr         |

#### FEATURES:

• Comfort cockpit

Adjustable backrest

• Reflective deck elastics

• Silva 70P Compass Recess

• 4 hatch design includes foredeck hatch

24 cm Round hatch

15 cm 20 cm Oval hatch Foredeck hatch Day hatch