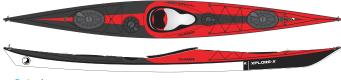

## XPLORE-X

#### A HIGH PERFORMANCE EXPEDITION SEA KAYAK FOR THE ADVENTUROUS PADDLER.

The Xplore is a record breaking expedition kayak. Its generous load carrying capacity and high cruising speed have made it a favourite with adventurers all over the world. Its ability to accelerate quickly to catch a swell, along with its precise edging control make the Xplore an inspiration for the accomplished kayaker.

#### **Dimensions Volumes**

| Model    | length<br>overall | waterline<br>length *** | width | depth | cockpit    | Front   | Foredeck | Day    | Rear   | cockpit | Total<br>volume |
|----------|-------------------|-------------------------|-------|-------|------------|---------|----------|--------|--------|---------|-----------------|
| XPLORE-X | 550 cm            | 470 cm                  | 61 cm | 35 cm | 89 x 52 cm | 105 ltr | 6 ltr    | 50 ltr | 90 ltr | 179 ltr | 430 ltr         |