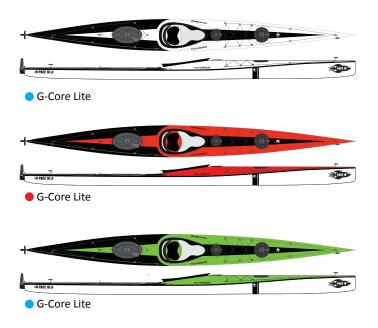

proven its competitive advantage on the sea kayak racing scene – its computer designed hull is capable of sustaining high speeds efficiently. Its expedition cockpit layout gives the paddler full interaction with the boat, a feature synonymous with all Tiderace kayaks.

### **Dimensions**

| Model   | length<br>overall | waterline<br>length *** | width | depth   | cockpit    |
|---------|-------------------|-------------------------|-------|---------|------------|
| PACE 18 | 548.6 cm          | 548.3 cm                | 53 cm | 31.5 cm | 87 x 49 cm |

#### **Volumes**

| Front   | Foredeck | Day | Rear    | cockpit | Total<br>volume |
|---------|----------|-----|---------|---------|-----------------|
| 110 ltr | 6 ltr    | n/a | 120 ltr | 137 ltr | 373 ltr         |





### COLOURNAYS:



# FEATURES:



SmartTrack Rudder



• Footbrace



Comfort cockpit



• Adjustable backrest



• Reflective deck elastics













24 cm Round hatch

15 cm 20 cm Oval hatch Foredeck hatch Day hatch