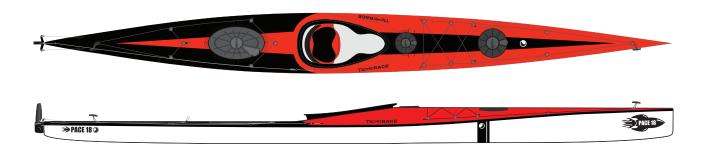

# PERFECT FOR FITNESS TRAINING, FAST UGHTWEIGHT TOURING AND SEA KAYAK RACING.

Designed for efficient cruising at over 5knots, Pace is a stable and seaworthy kayak designed for adventurers with an "alpinist" approach to expedition kayaking. Pace has proven its competitive advantage on the sea kayak racing scene – its computer designed hull is capable of sustaining high speeds efficiently. Its expedition cockpit layout gives the paddler full interaction with the boat, a feature synonymous with all Tiderace kayaks.

### **Dimensions**

| Model   | length<br>overall | waterline<br>length *** | width | depth   | cockpit    |
|---------|-------------------|-------------------------|-------|---------|------------|
| PACE 18 | 548.6 cm          | 548.3 cm                | 53 cm | 31.5 cm | 87 x 49 cm |

#### **Volumes**

| Front   | Foredeck | Day | Rear    | cockpit | Total<br>volume |
|---------|----------|-----|---------|---------|-----------------|
| 110 ltr | 6 ltr    | n/a | 120 ltr | 137 ltr | 373 ltr         |