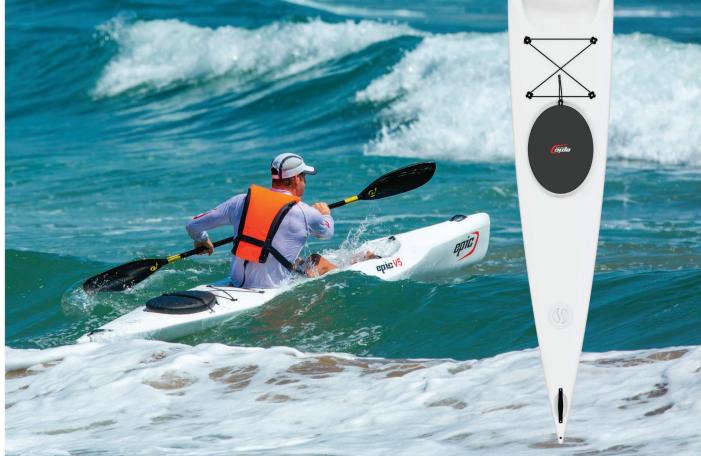

The **Epic V5 and V7** Rotomolded surfskis open up a whole new world to performance paddling. Excellent stability makes it easy for anybody to jump in and go. Sleek lines and Epic's comfortable surfski cockpit make it fun for paddlers of all sizes and skill level. Our proprietary foam core construction creates stiffness unmatched in typical plastic kayaks.

The V5 and V7 come standard with under hull rudder, adjustable foot brace (including pedals that automatically adjust line length), rear storage compartment, bow, stern, and center carry handles, water bottle holder and Epic's patented bailer. An optional overstern kick up rudder can be added (no modifications needed) to allow the V5 and V7 to be paddled in shallow or rocky areas.