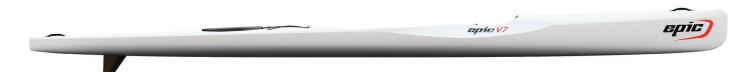

The **Epic V5 and V7** Rotomolded surfskis open up a whole new world to performance paddling. Excellent stability makes it easy for anybody to jump in and go. Sleek lines and Epic's comfortable surfski cockpit make it fun for paddlers of all sizes and skill level. Our proprietary foam core construction creates stiffness unmatched in typical plastic kayaks.

The V5 and V7 come standard with under hull rudder, adjustable foot brace (including pedals that automatically adjust line length), rear storage compartment, bow, stern, and center carry handles, water bottle holder and Epic's patented bailer. An optional overstern kick up rudder can be added (no modifications needed) to allow the V5 and V7 to be paddled in shallow or rocky areas.