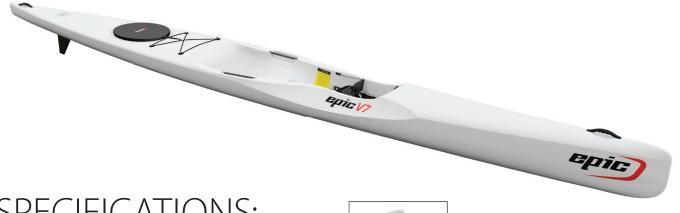

The **Epic V5 and V7** Rotomolded surfskis open up a whole new world to performance paddling. Excellent stability makes it easy for anybody to jump in and go. Sleek lines and Epic's comfortable surfski cockpit make it fun for paddlers of all sizes and skill level. Our proprietary foam core construction creates stiffness unmatched in typical plastic kayaks.

The V5 and V7 come standard with under hull rudder, adjustable foot brace (including pedals that automatically adjust line length), rear storage compartment, bow, stern, and center carry handles, water bottle holder and Epic's patented bailer. An optional overstern kick up rudder can be added (no modifications needed) to allow the V5 and V7 to be paddled in shallow or rocky areas.