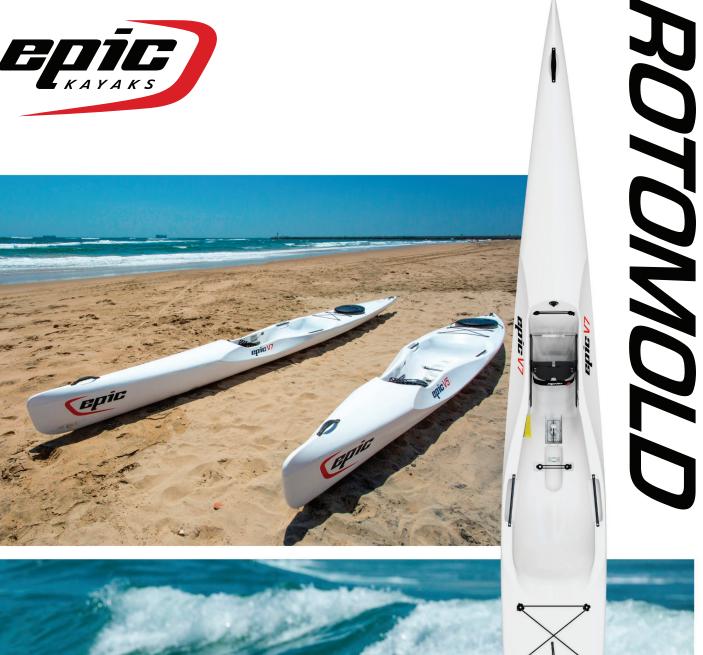

The **Epic V5 and V7** Rotomolded surfskis open up a whole new world to performance paddling. Excellent stability makes it easy for anybody to jump in and go. Sleek lines and Epic's comfortable surfski cockpit make it fun for paddlers of all sizes and skill level. Our proprietary foam core construction creates stiffness unmatched in typical plastic kayaks.

The V5 and V7 come standard with under hull rudder, adjustable foot brace (including pedals that automatically adjust line length), rear storage compartment, bow, stern, and center carry handles, water bottle holder and Epic's patented bailer. An optional overstern kick up rudder can be added (no modifications needed) to allow the V5 and V7 to be paddled in shallow or rocky areas.